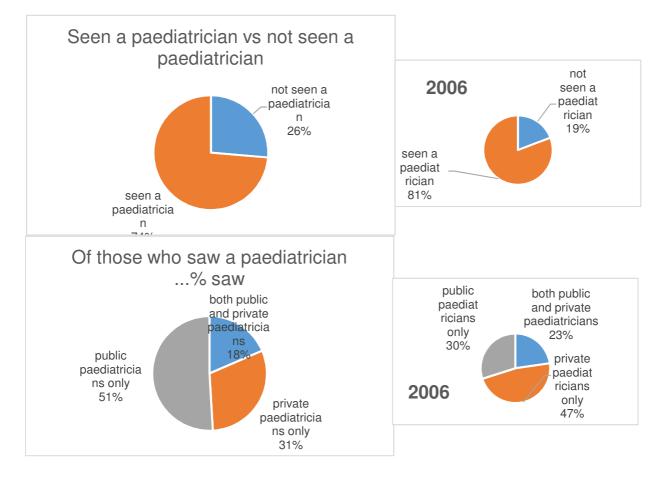

question altered for 2021 survey

Page 9

Infant and Child GORD Diagnosis and Experiences Survey NZ 2021-2022 vs 2006

© Crying Over Spilt Milk 2022. All Rights Reserved. Gastric Reflux Support Network New Zealand for Parents Infants Charitable Trust Charities Registration Number: CC26780.