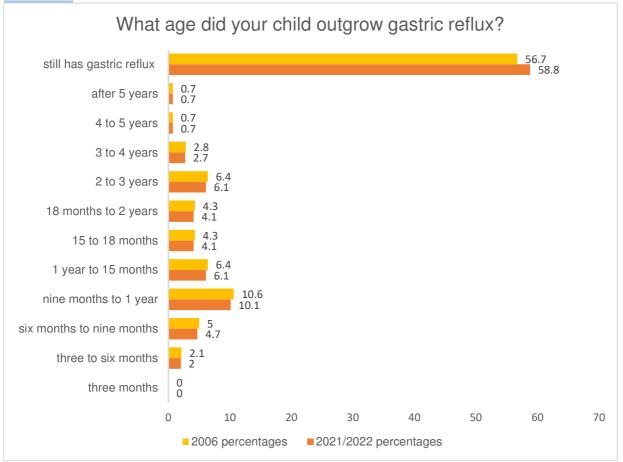

#### Ages of children who outgrew gastric reflux

Page 15 Infant and Child GORD Diagnosis and Experiences Survey NZ 2021-2022 vs 2006 © Crying Over Spilt Milk 2022. All Rights Reserved. Gastric Reflux Support Network New Zealand for Parents Infants Charitable Trust Charities Registration Number: CC26780