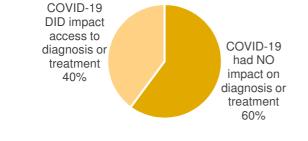

### COVID-19: Do you feel your access to diagnosis and treatment for reflux has been impacted by COVID-19? (You may choose multiple options)

# COVID-19 impact on diagnosis or treatment