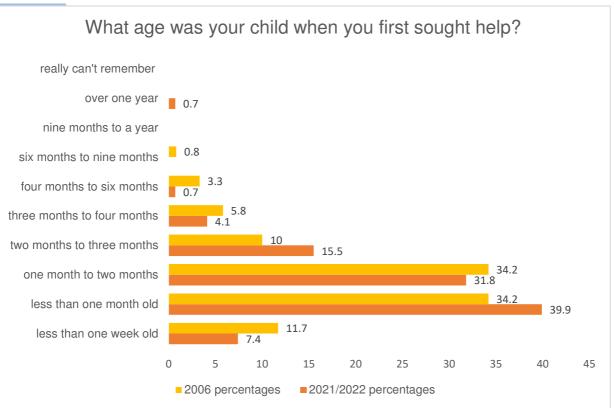

**Question 8** 

Page 4 Infant and Child GORD Diagnosis and Experiences Survey NZ 2021-2022 vs 2006 © Crying Over Spilt Milk 2022. All Rights Reserved. Gastric Reflux Support Network New Zealand for Parents Infants Charitable Trust Charities Registration Number: CC26780.