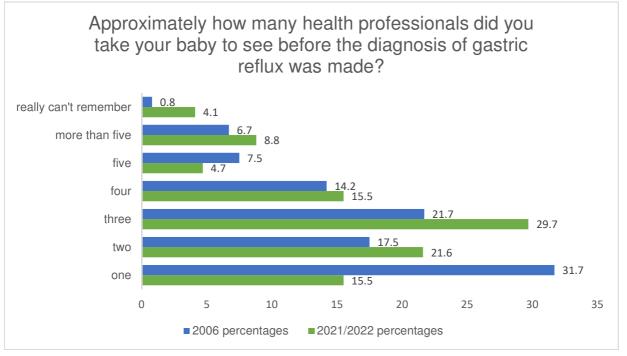

#### **Question 4**

Page 2 Infant and Child GORD Diagnosis and Experiences Survey NZ 2021-2022 vs 2006 © Crying Over Spilt Milk 2022. All Rights Reserved. Gastric Reflux Support Network New Zealand for Parents Infants Charitable Trust Charities Registration Number: CC26780.