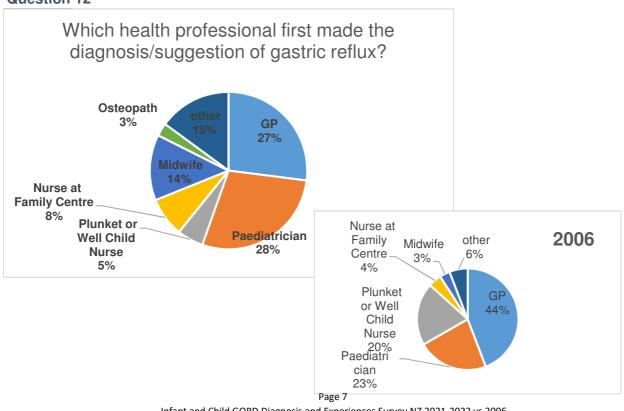

#### **Question 12**

Infant and Child GORD Diagnosis and Experiences Survey NZ 2021-2022 vs 2006

© Crying Over Spilt Milk 2022. All Rights Reserved. Gastric Reflux Support Network New Zealand for Parents Infants Charitable Trust Charities Registration Number: CC26780.