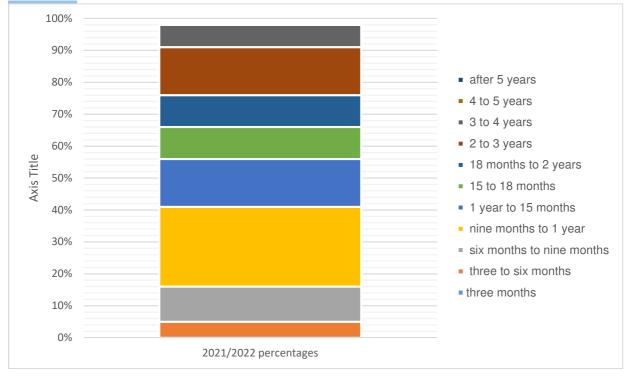

#### Ages of those still with gastric reflux

© Roslyn Ballantyne (RN), Trustee, Crying Over Spilt Milk Gastric Reflux Support Network New Zealand for Parents of Infants and Children Charitable Trust (GRSNNZ) May 2022. - www.cryingoverspiltmilk.co.nz