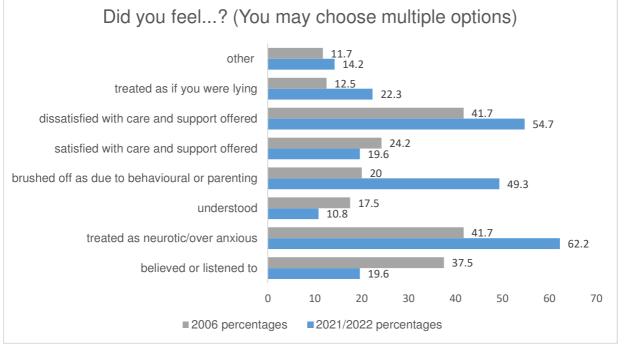

## If you didn't feel listened to, how did this make you feel? (You may choose multiple options)

Infant and Child GORD Diagnosis and Experiences Survey NZ 2021-2022 vs 2006

© Crying Over Spilt Milk 2022. All Rights Reserved. Gastric Reflux Support Network New Zealand for Parents Infants Charitable Trust Charities Registration Number: CC26780.