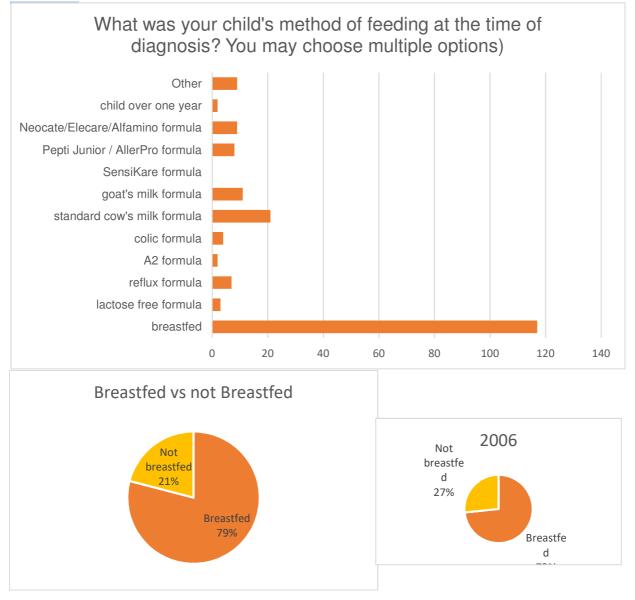

Page 6 Infant and Child GORD Diagnosis and Experiences Survey NZ 2021-2022 vs 2006 © Crying Over Spilt Milk 2022. All Rights Reserved. Gastric Reflux Support Network New Zealand for Parents Infants Charitable Trust Charities Registration Number: CC26780.