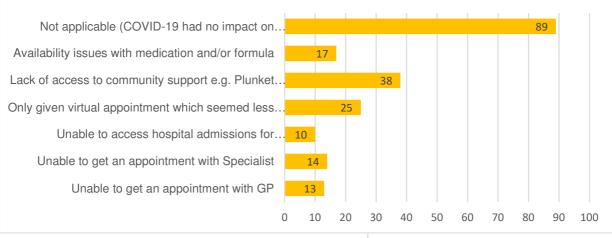

### COVID-19: Do you feel your access to diagnosis and treatment for reflux has been impacted by COVID-19? (You may choose multiple options)

# COVID-19 impact on diagnosis or treatment