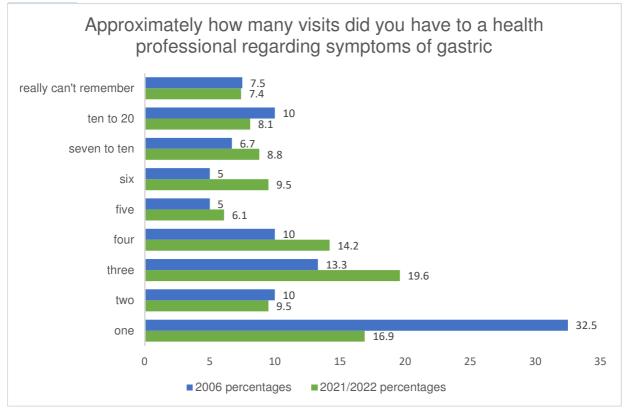

Infant and Child GORD Diagnosis and Experiences Survey NZ 2021/2022

148 responses collected Question 2

Crying Over Spilt Milk





#### **Question 4**



Page 2 Infant and Child GORD Diagnosis and Experiences Survey NZ 2021-2022 vs 2006 © Crying Over Spilt Milk 2022. All Rights Reserved. Gastric Reflux Support Network New Zealand for Parents Infants Charitable Trust Charities Registration Number: CC26780.





## If you didn't feel listened to, how did this make you feel? (You may choose multiple options)





Infant and Child GORD Diagnosis and Experiences Survey NZ 2021-2022 vs 2006

© Crying Over Spilt Milk 2022. All Rights Reserved. Gastric Reflux Support Network New Zealand for Parents Infants Charitable Trust Charities Registration Number: CC26780.



**Question 8** 



Page 4 Infant and Child GORD Diagnosis and Experiences Survey NZ 2021-2022 vs 2006 © Crying Over Spilt Milk 2022. All Rights Reserved. Gastric Reflux Support Network New Zealand for Parents Infants Charitable Trust Charities Registration Number: CC26780.





Page 6 Infant and Child GORD Diagnosis and Experiences Survey NZ 2021-2022 vs 2006 © Crying Over Spilt Milk 2022. All Rights Reserved. Gastric Reflux Support Network New Zealand for Parents Infants Charitable Trust Charities Registration Number: CC26780.

### COVID-19: Do you feel your access to diagnosis and treatment for reflux has been impacted by COVID-19? (You may choose multiple options)



# COVID-19 impact on diagnosis or treatment



#### **Question 12**



Infant and Child GORD Diagnosis and Experiences Survey NZ 2021-2022