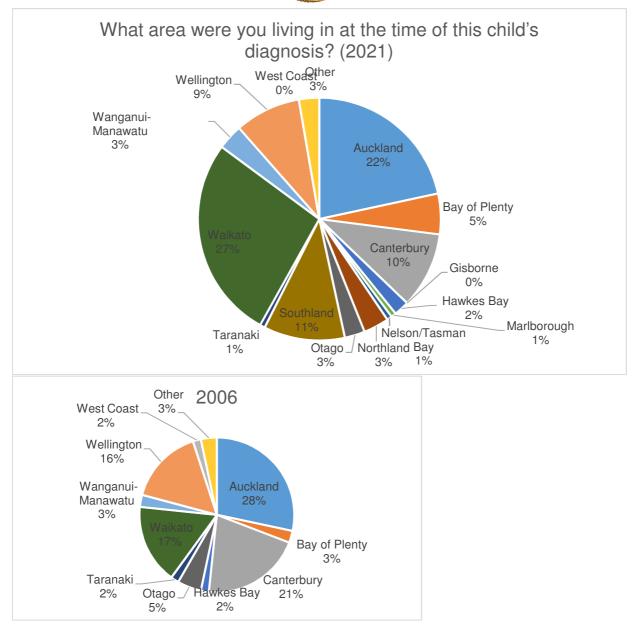

#### **Question 4**

Page 2 Infant and Child GORD Diagnosis and Experiences Survey NZ 2021-2022 vs 2006 © Crying Over Spilt Milk 2022. All Rights Reserved. Gastric Reflux Support Network New Zealand for Parents Infants Charitable Trust Charities Registration Number: CC26780.