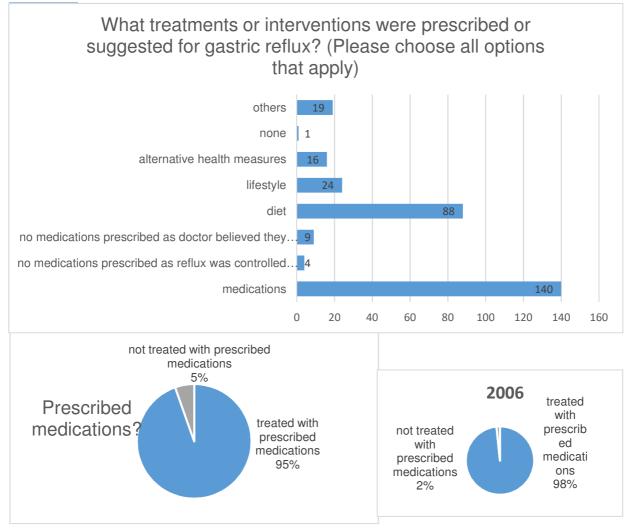

**Question 8** 

Page 4 Infant and Child GORD Diagnosis and Experiences Survey NZ 2021-2022 vs 2006 © Crying Over Spilt Milk 2022. All Rights Reserved. Gastric Reflux Support Network New Zealand for Parents Infants Charitable Trust Charities Registration Number: CC26780.