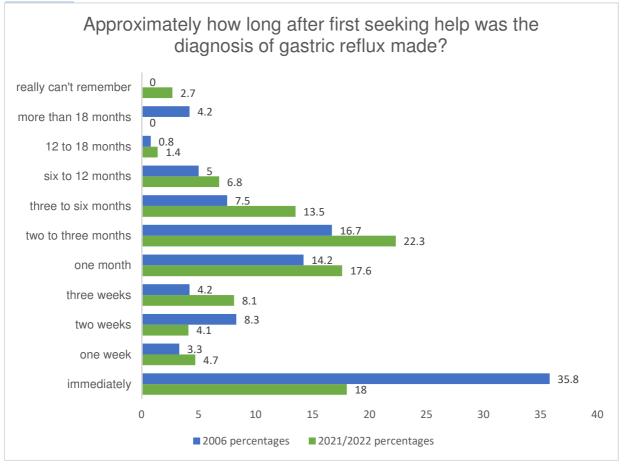

Infant and Child GORD Diagnosis and Experiences Survey NZ 2021/2022

148 responses collected Question 2

Crying Over Spilt Milk





#### **Question 4**



Page 2 Infant and Child GORD Diagnosis and Experiences Survey NZ 2021-2022 vs 2006 © Crying Over Spilt Milk 2022. All Rights Reserved. Gastric Reflux Support Network New Zealand for Parents Infants Charitable Trust Charities Registration Number: CC26780.





## If you didn't feel listened to, how did this make you feel? (You may choose multiple options)





Infant and Child GORD Diagnosis and Experiences Survey NZ 2021-2022 vs 2006

© Crying Over Spilt Milk 2022. All Rights Reserved. Gastric Reflux Support Network New Zealand for Parents Infants Charitable Trust Charities Registration Number: CC26780.



**Question 8** 



Page 4 Infant and Child GORD Diagnosis and Experiences Survey NZ 2021-2022 vs 2006 © Crying Over Spilt Milk 2022. All Rights Reserved. Gastric Reflux Support Network New Zealand for Parents Infants Charitable Trust Charities Registration Number: CC26780.





Page 6 Infant and Child GORD Diagnosis and Experiences Survey NZ 2021-2022 vs 2006 © Crying Over Spilt Milk 2022. All Rights Reserved. Gastric Reflux Support Network New Zealand for Parents Infants Charitable Trust Charities Registration Number: CC26780.

### COVID-19: Do you feel your access to diagnosis and treatment for reflux has been impacted by COVID-19? (You may choose multiple options)



# COVID-19 impact on diagnosis or treatment



#### **Question 12**



Infant and Child GORD Diagnosis and Experiences