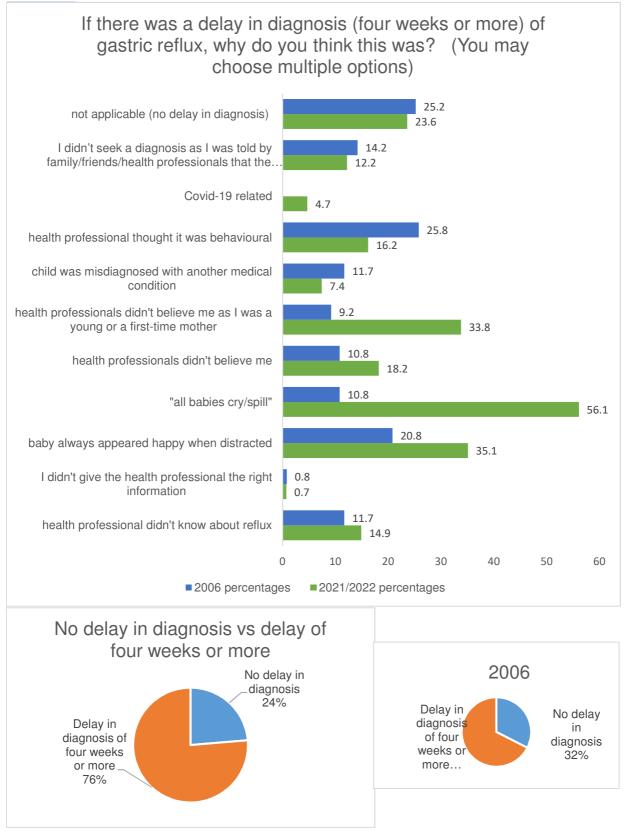

**Question 8** 

Page 4 Infant and Child GORD Diagnosis and Experiences Survey NZ 2021-2022 vs 2006 © Crying Over Spilt Milk 2022. All Rights Reserved. Gastric Reflux Support Network New Zealand for Parents Infants Charitable Trust Charities Registration Number: CC26780.