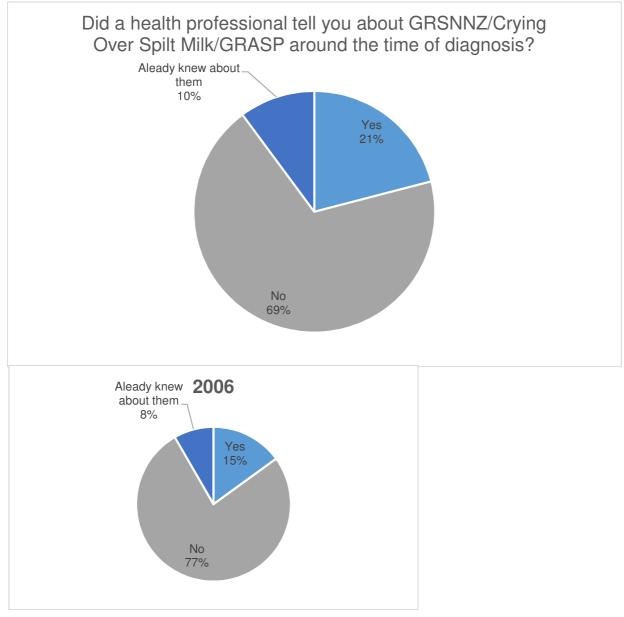

question altered for 2021 survey

Page 9

Infant and Child GORD Diagnosis and Experiences Survey NZ 2021-2022 vs 2006

© Crying Over Spilt Milk 2022. All Rights Reserved. Gastric Reflux Support Network New Zealand for Parents Infants Charitable Trust Charities Registration Number: CC26780.