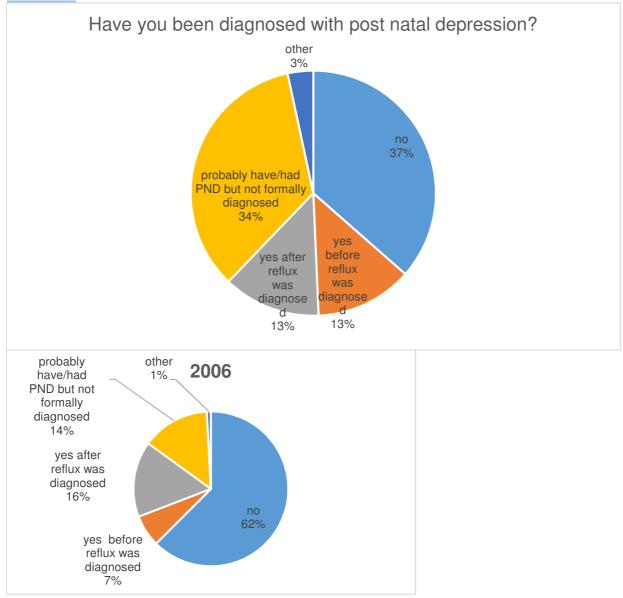

#### **Question 4**

Page 2 Infant and Child GORD Diagnosis and Experiences Survey NZ 2021-2022 vs 2006 © Crying Over Spilt Milk 2022. All Rights Reserved. Gastric Reflux Support Network New Zealand for Parents Infants Charitable Trust Charities Registration Number: CC26780.